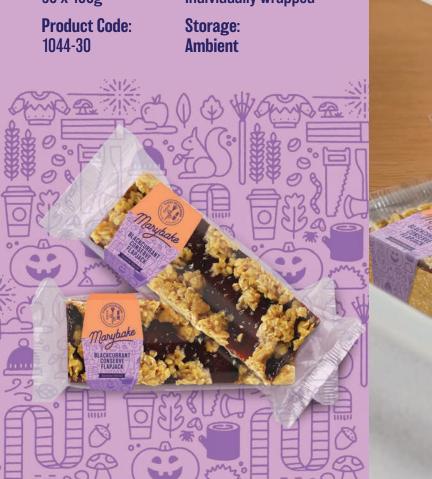

#### BLACKCURRANT CONSERVE FLAPJACK

A soft, buttery flapjack layered with autumnal fruity blackcurrant conserve.

Box Quantity: Packaging:

30 x 100g Individually wrapped