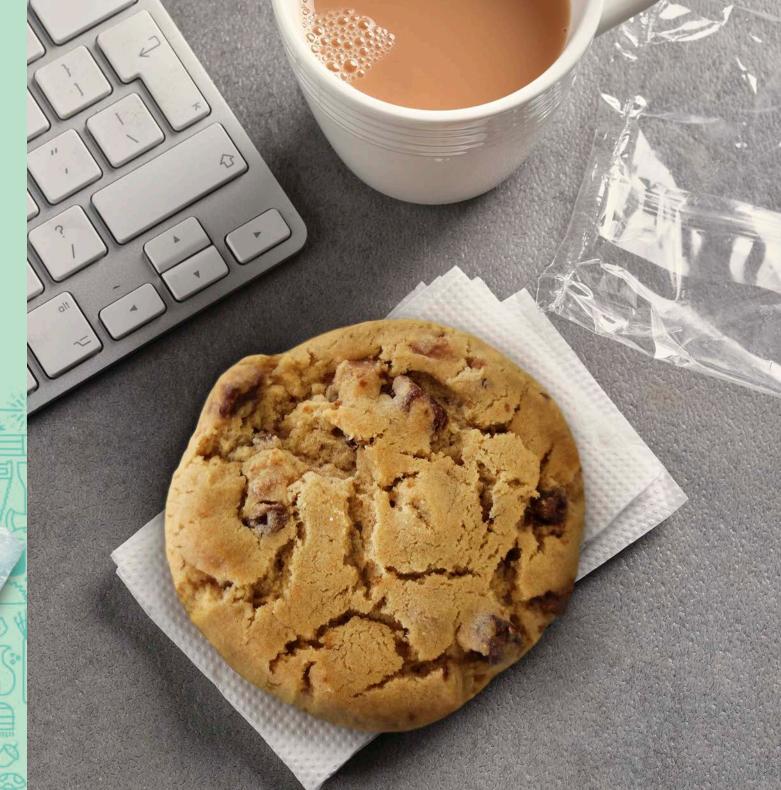

#### **STICKY TOFFEE COOKIE**

A deliciously moreish cookie, with chunks of fudge and date pieces.

**Box Quantity:** 

**Packaging:** 30 x 65g Individually wrapped

**Product Code:** 1045-30

Storage: Ambient