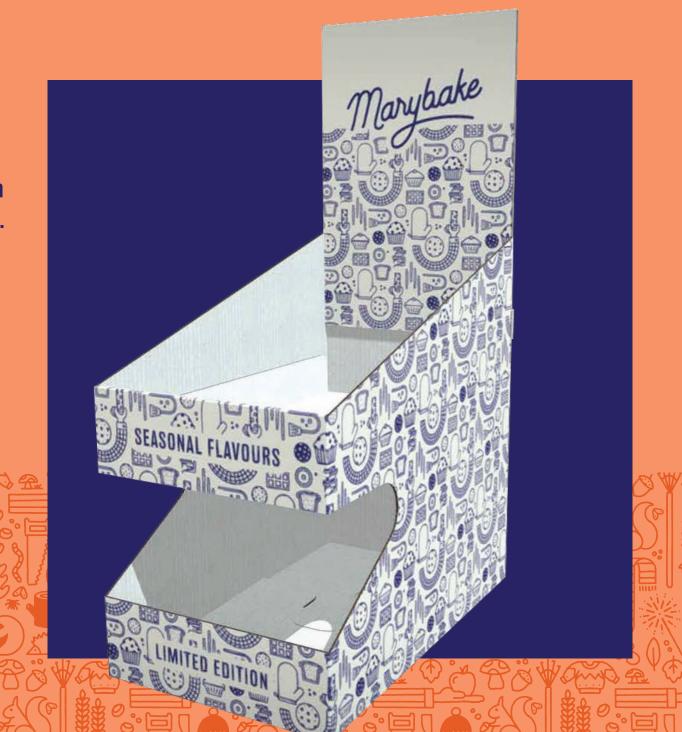

### **POINT OF SALE (POS)**

Small two-tier counter-top POS stand, specifically designed for our Limited Edition Seasonal Ranges. Perfect next to a till point.

**Dimensions:** Price: 150mm wide x 250mm deep £14.99

Stand to be used for all seasonal limited edition ranges launched throughout 2024. Any replacement stands required throughout the year will be chargeable at £14.99 each.