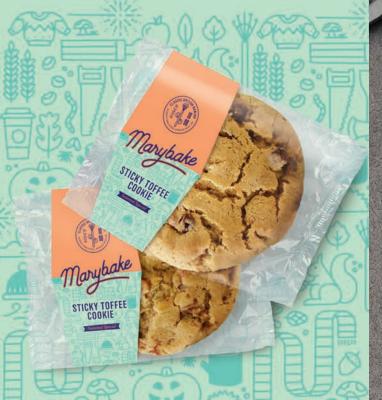

#### **STICKY TOFFEE COOKIE**

A deliciously moreish cookie, with chunks of fudge and date pieces.

**Box Quantity:** 

**Packaging:** 30 x 65g Individually wrapped

**Product Code:** 1045-30

Storage: Ambient