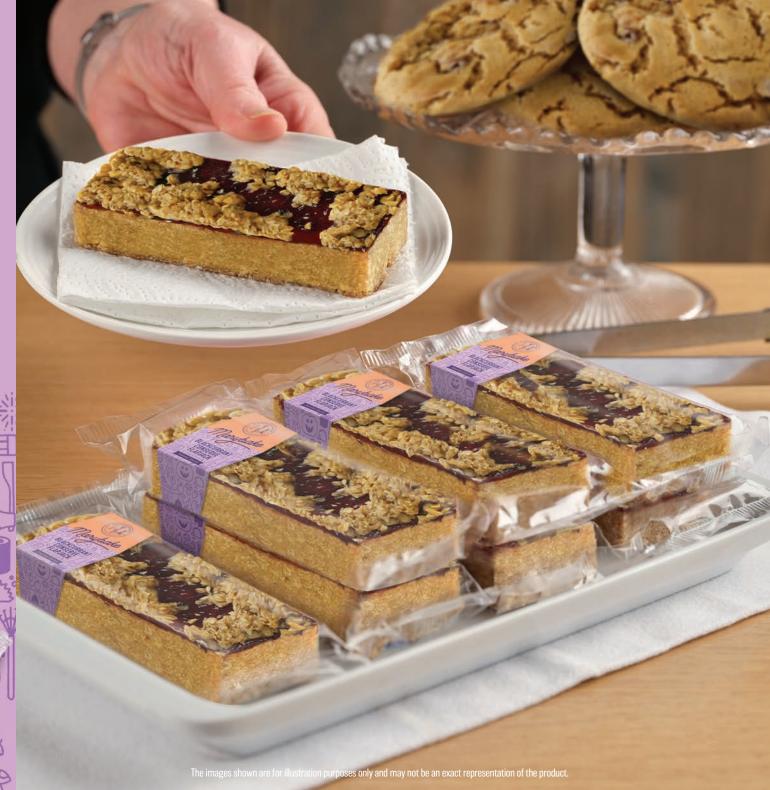

#### BLACKCURRANT CONSERVE FLAPJACK

A soft, buttery flapjack layered with autumnal fruity blackcurrant conserve.

Box Quantity: Packaging:

30 x 100g Individually wrapped