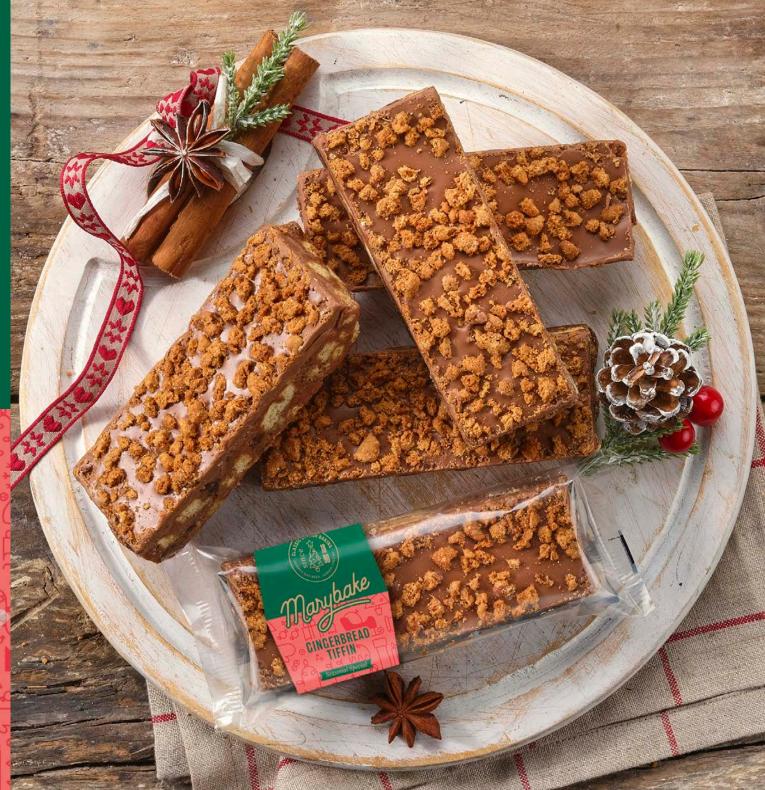

#### **GINGERBREAD** TIFFIN

A deliciously spiced Christmas treat lovingly made with chocolate and fiery stem ginger, then sprinkled with speculoos biscuit crumb.

**Box Quantity:** 30 x 80g

**Product Code:** 1405-30

Packaging: Individually wrapped

Storage: Ambient