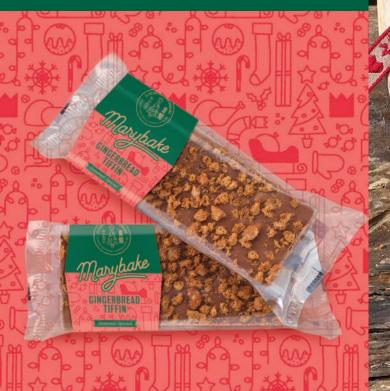

#### **GINGERBREAD** TIFFIN

A deliciously spiced Christmas treat lovingly made with chocolate and fiery stem ginger, then sprinkled with speculoos biscuit crumb.

**Box Quantity:** 30 x 80g

**Product Code:** 1405-30

Packaging: Individually wrapped

Storage: Ambient