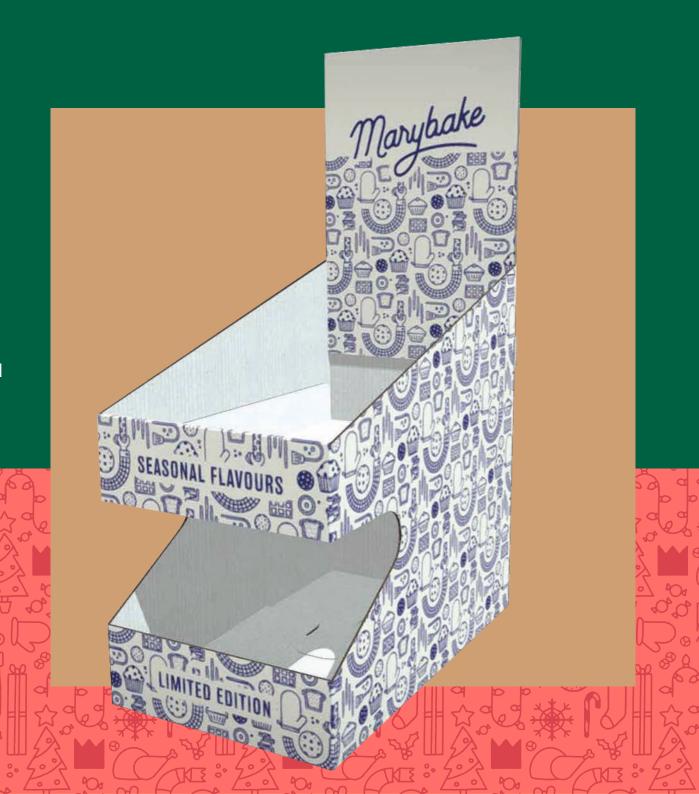

#### **POINT OF SALE (POS)**

Small two-tier counter-top POS stand, specifically designed for our Limited Edition Seasonal Ranges. Perfect next to a till point.

**Dimensions:** Price: 150mm wide x 250mm deep £14.99

Stand to be used for all seasonal limited edition ranges launched throughout 2024. Any replacement stands required throughout the year will be chargeable at £14.99 each.