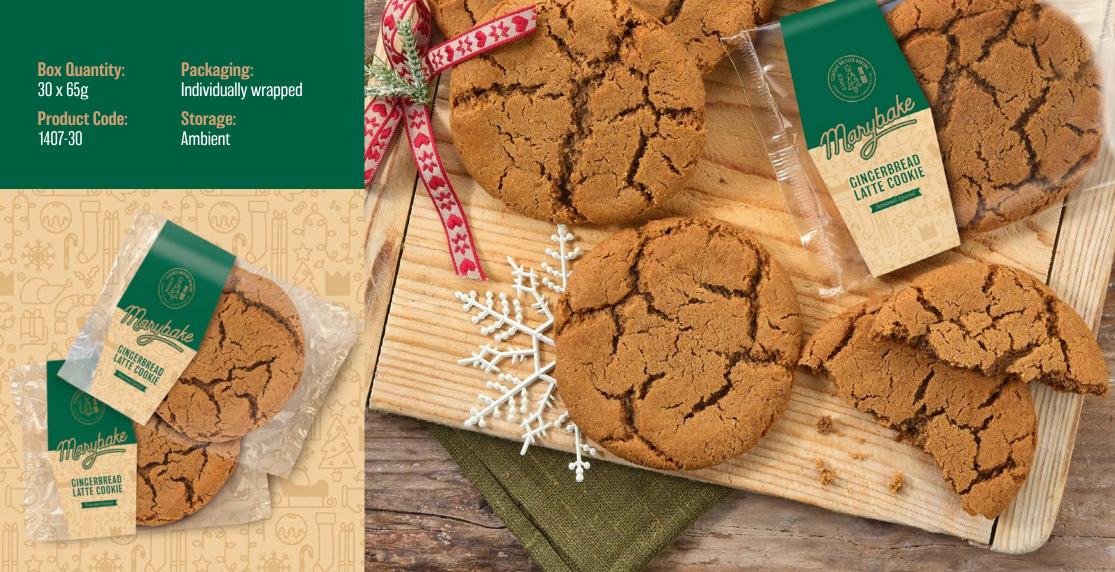

### GINGERBREAD LATTE COOKIE

An irresistibly soft and chewy cookie, loaded with ginger and a shot of coffee for a twist on the classic Christmas treat.