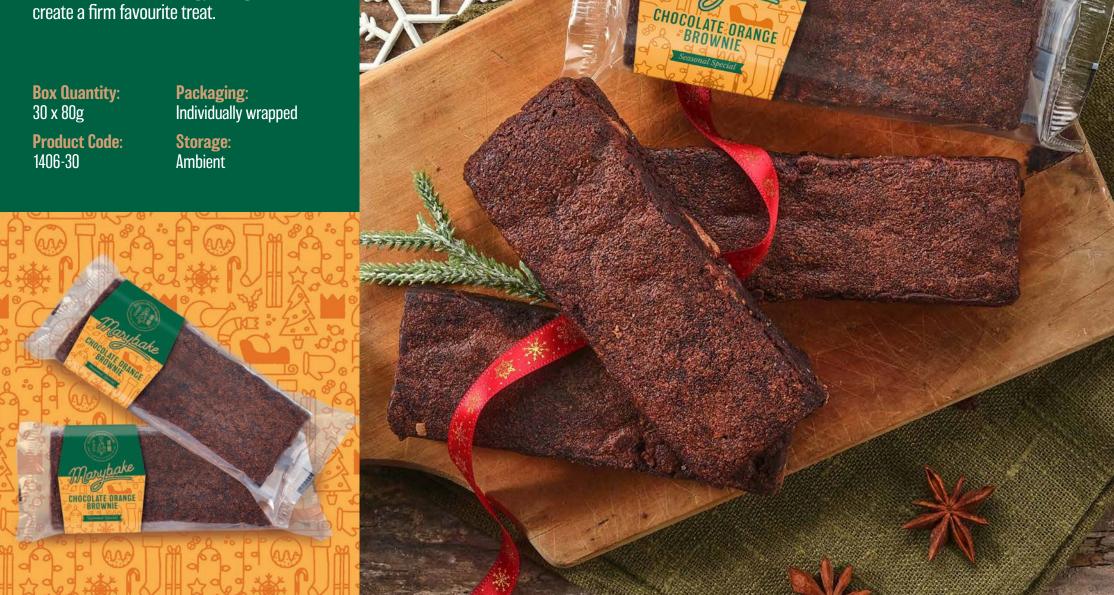

#### CHOCOLATE ORANGE BROWNIE

A rich yet gooey chocolatey brownie, infused with a hint of tangy orange to create a firm favourite treat.

Marybake