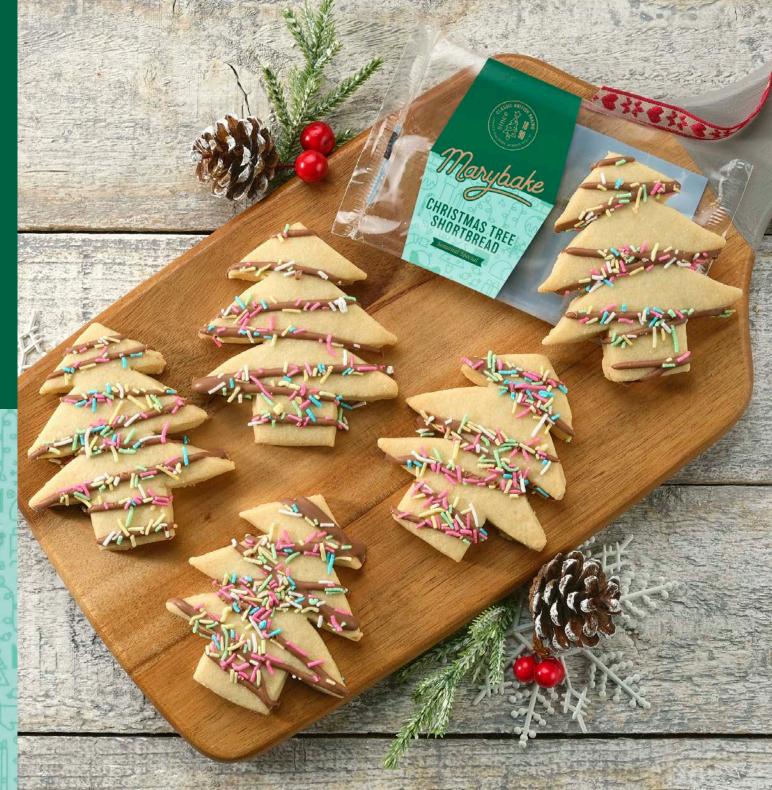

## CHRISTMAS TREE SHORTBREAD

A classic shortbread with a Christmas twist, topped with a chocolate flavoured drizzle and colourful sprinkles for the perfect festive treat.

**Box Quantity:** 30 x 40g

**Product Code:** 1401-30

Packaging: Individually wrapped

Storage: Ambient