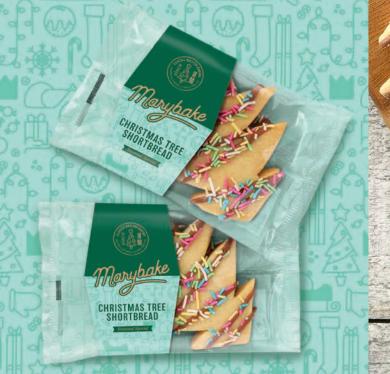

## CHRISTMAS TREE SHORTBREAD

A classic shortbread with a Christmas twist, topped with a chocolate flavoured drizzle and colourful sprinkles for the perfect festive treat.

**Box Quantity:** 30 x 40g

**Product Code:** 1401-30

Packaging: Individually wrapped

Storage: Ambient